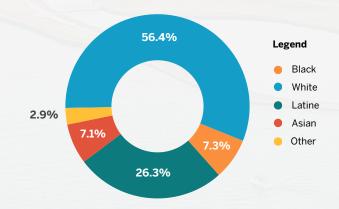

#### **Household Distribution**

White households compose a majority of the population in Austin accounting for 56.4 percent of total households, followed by Latine households at 26.3 percent, Black households at 7.3 percent, and Asian households at 7.1 percent.