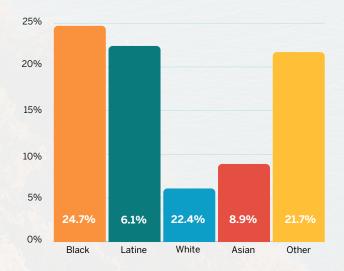

#### **Denial Rates**

Households of color in Austin had significantly higher mortgage application denial rates compared to white households in 2021. Black applicants had a denial rate of 24.7 and Latine applicants at 22.4 percent, both around 4 times the rate for white applicants at 6.1 percent.