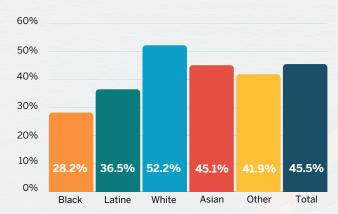

#### **Homeownership Rates**

Black and Latine households have a significantly lower homeownership rate than white households. The Black rate is 28.2 percent and the Latine rate is 36.5 percent, compared to 52.2 percent for white households.